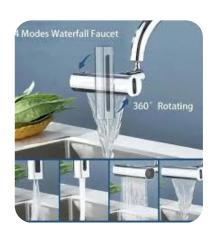

### **BATHROOM PRODUCT**

**WALL MOUNTED SOAP BOX** 

**SOAP DISPENCER** 

**MULTIUSE TOWEL RACK** 

**BRASS NOZZLE** 

**BACK SCRUBER BELT** 

4 IN 1 WATER SPRAY
GUN

**FAUCET SPLASH HEAD** 