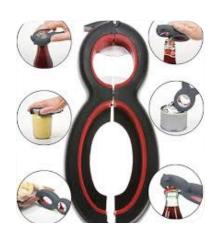

## **KITCHEN PRODUCT**

STAINLESS STEEL FANLAID

4 COMPARTMENT LUNCH BOX 6 IN 1 CAN OPENER

**COLD KETTLE** 

**POPCORN MAKER** 

GLASS WASHER PORTABLE SEALING MACHINE