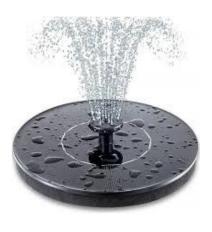

# **SOLAR LIGHT PRODUCT**

**SOLAR WALL LIGHT** 

**JELLYFISH LIGHT** 

**3 LAYER JELLYFISH LIGHT** 

**LILLY SOLAR LIGHT** 

**SOLAR FOUNTAIN** 

**GRAPHTIC TOOL** 

**SOLAR BULB** 