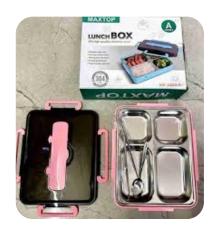

## **KITCHEN PRODUCT**

STAINLESS STEEL FANLAID

4 COMPARTMENT LUNCH BOX 6 IN 1 CAN OPENER

**COLD KETTLE** 

**POPCORN MAKER** 

GLASS WASHER PORTABLE SEALING MACHINE