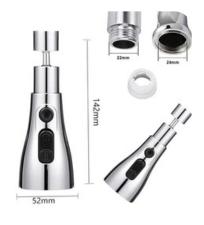

### **BATHROOM PRODUCT**

**WALL MOUNTED SOAP BOX** 

**SOAP DISPENCER** 

**MULTIUSE TOWEL RACK** 

**BRASS NOZZLE** 

**BACK SCRUBER BELT** 

4 IN 1 WATER SPRAY
GUN

**FAUCET SPLASH HEAD** 