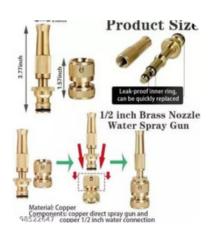

### **BATHROOM PRODUCT**

**WALL MOUNTED SOAP BOX** 

**SOAP DISPENCER** 

**MULTIUSE TOWEL RACK** 

**BRASS NOZZLE** 

**BACK SCRUBER BELT** 

4 IN 1 WATER SPRAY
GUN

**FAUCET SPLASH HEAD** 