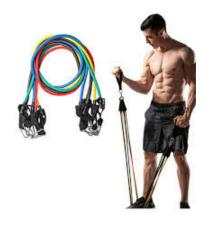

#### HEATING KNEE SUPPORT POWER KNEE SUPPORT SLIM'N LIFT FOR MEN

**8 SHAPER** 

**INTELLIGENT HULO HOOP** 

COPPER KNEE SUPPORT

**RESISTANCE BAND** 

**BACK SUPPORT BELT** 