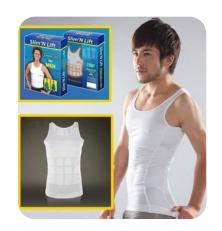

#### HEATING KNEE SUPPORT POWER KNEE SUPPORT SLIM'N LIFT FOR MEN

**8 SHAPER** 

**INTELLIGENT HULO HOOP** 

COPPER KNEE SUPPORT

**RESISTANCE BAND** 

**BACK SUPPORT BELT** 