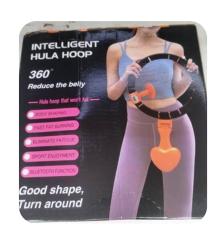

#### HEATING KNEE SUPPORT POWER KNEE SUPPORT SLIM'N LIFT FOR MEN

**8 SHAPER** 

**INTELLIGENT HULO HOOP** 

COPPER KNEE SUPPORT

**RESISTANCE BAND** 

**BACK SUPPORT BELT** 