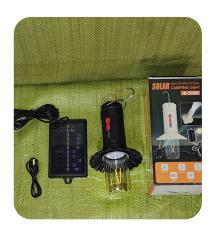

# **SOLAR LIGHT PRODUCT**

**SOLAR WALL LIGHT** 

**JELLYFISH LIGHT** 

**3 LAYER JELLYFISH LIGHT** 

**LILLY SOLAR LIGHT** 

**SOLAR FOUNTAIN** 

**GRAPHTIC TOOL** 

**SOLAR BULB** 