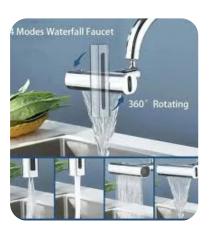

### **BATHROOM PRODUCT**

**WALL MOUNTED SOAP BOX** 

**SOAP DISPENCER** 

**MULTIUSE TOWEL RACK** 

**BRASS NOZZLE** 

**BACK SCRUBER BELT** 

4 IN 1 WATER SPRAY
GUN

**FAUCET SPLASH HEAD** 