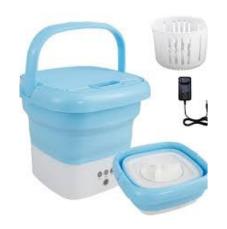

## **HOME PRODUCT**

**HANDY HEATER** 

**ALLUMINIUM TAPE** 

**ALARM LOCK (COPPER)** 

**ALARM LOCK (FIBER)** 

**LADDER** 

**HANDY STITCH** 

MINI WASHING MACHINE