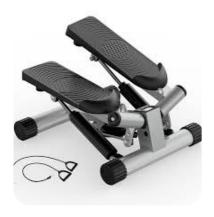

#### HEATING KNEE SUPPORT POWER KNEE SUPPORT SLIM'N LIFT FOR MEN

**8 SHAPER** 

**INTELLIGENT HULO HOOP** 

COPPER KNEE SUPPORT

**RESISTANCE BAND** 

**BACK SUPPORT BELT** 