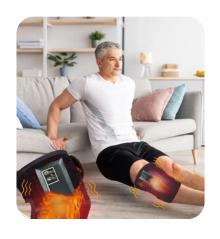

#### HEATING KNEE SUPPORT POWER KNEE SUPPORT SLIM'N LIFT FOR MEN

**8 SHAPER** 

**INTELLIGENT HULO HOOP** 

COPPER KNEE SUPPORT

**RESISTANCE BAND** 

**BACK SUPPORT BELT** 