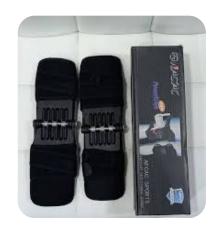

#### HEATING KNEE SUPPORT POWER KNEE SUPPORT SLIM'N LIFT FOR MEN

**8 SHAPER** 

**INTELLIGENT HULO HOOP** 

COPPER KNEE SUPPORT

**RESISTANCE BAND** 

**BACK SUPPORT BELT** 