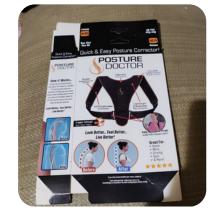

#### HEATING KNEE SUPPORT POWER KNEE SUPPORT SLIM'N LIFT FOR MEN

**8 SHAPER** 

**INTELLIGENT HULO HOOP** 

COPPER KNEE SUPPORT

**RESISTANCE BAND** 

**BACK SUPPORT BELT** 