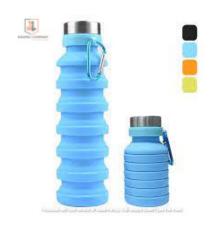

#### VACCUM FLASK SET SILICONE WATER BOTTLE FOLDABLE WATER BOTTLE

**STAINLESS STEEL BOTTLE** 

**DUMBBEL BOTTLE** 

**KIDS SIPPER BOTTLE** 

**H2 WATER BOTTLE** 