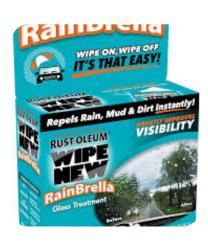

# **CAR/BIKE PRODUCT**

**CAR CLEANER** 

**AUTO CAR CLEANER** 

**SPRAY NOZZLE** 

**RAINBELLA** 

**BIKE MASK** 

**USB CAR CHARGER** 

3 IN 1 CAR VACCUM
CLEANER