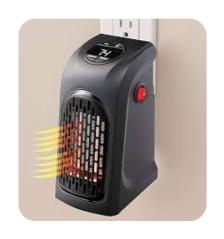

## **HOME PRODUCT**

**HANDY HEATER** 

**ALLUMINIUM TAPE** 

**ALARM LOCK (COPPER)** 

**ALARM LOCK (FIBER)** 

**LADDER** 

**HANDY STITCH** 

MINI WASHING MACHINE

### **HOME PRODUCT**

**SMART PADLOCK** 

**CLOTH HANGER** 

**STOOL** 

**FOLDABLE SHOPPING BAG** 

**GO DUSTER** 

**AKHANDJYOT DIY** 

**HANDY HEATER 800W** 