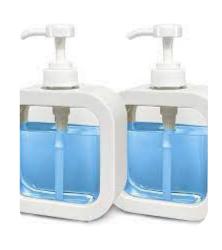

### **BATHROOM PRODUCT**

**WALL MOUNTED SOAP BOX** 

**SOAP DISPENCER** 

**MULTIUSE TOWEL RACK** 

**BRASS NOZZLE** 

**BACK SCRUBER BELT** 

4 IN 1 WATER SPRAY
GUN

**FAUCET SPLASH HEAD** 