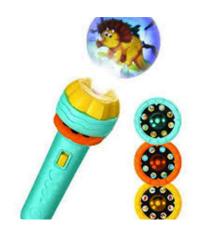

# **KIDS PRODUCT**

MINI PHONE

**KIDS NIGHT LAMP** 

**BABY FEEDER** 

**MUSICAL BIRD** 

**MINI PRINTER** 

**PROJECTOR TORCH** 

SENSOR BEDWEATING ALARM